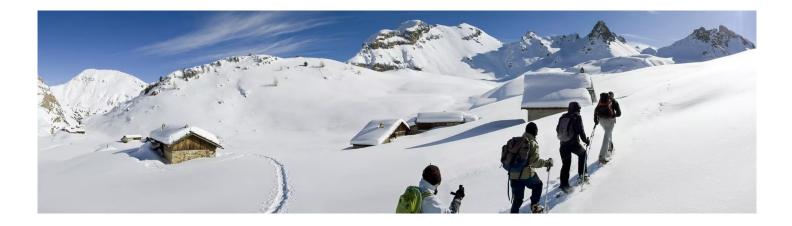

# SELF-GUIDED SNOWSHOES IN QUEYRAS in Hotel\*\*\*\*

#### 5 self-guided days on snowshoes, comfortable accommodation

🖉 5 Days

Self-guided / without guide

With or without luggage transportation

Accommodation : Comfort (room)

X Level : \*\*

Gereichten Gereich